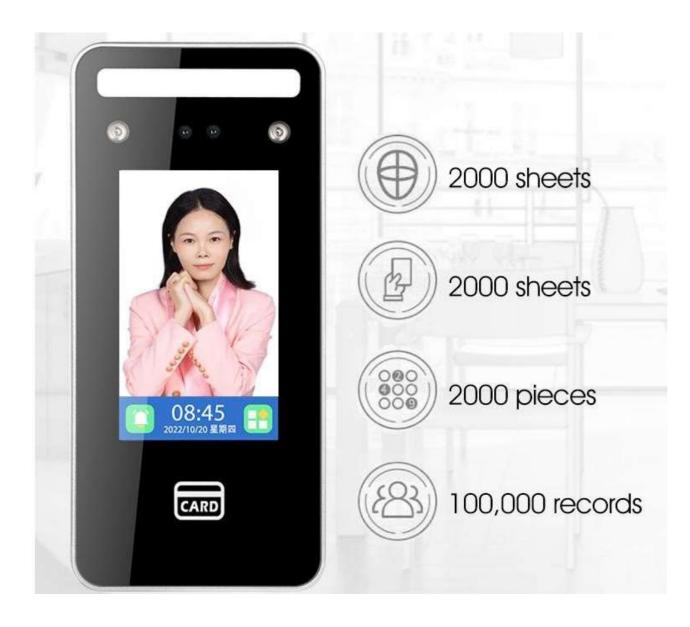

## Model No.: KI-S1000K

| Display                 | 4.3-inch LCD touch screen                                                              |
|-------------------------|----------------------------------------------------------------------------------------|
| Camera                  | Binocular live 2-megapixel dynamic camera                                              |
| Face capacity           | 2000                                                                                   |
| Card swiping capacity   | 2000 cards                                                                             |
| User capacity           | 8000                                                                                   |
| Communication method    | U disk+TCP/IP+WiFi                                                                     |
| Wiegand signal input    | WG34 (can be connected to an external reader)                                          |
| Wiegand signal output   | WG34 (RFID Access Reader)                                                              |
| Product size            | 191x90x22mm                                                                            |
| Recognition speed       | 0.1 seconds                                                                            |
| Operating system        | Al intelligent control system                                                          |
| Opening method          | face/password/swipe card                                                               |
| Password capacity       | 2000                                                                                   |
| Record capacity         | 100,000                                                                                |
| Identification function | department + job number + name                                                         |
| Magnetic card type      | IC card                                                                                |
| Working temperature     | -10°C~60°C.                                                                            |
| Language display        | Chinese/English convertible                                                            |
| Working power supply    | DC: voltage 12v 3A/5A current: 210mA/350mA                                             |
| Recognition distance    | 0.5~3 meters for dynamic face recognition, 0.5~1.5 meters for binocular live detection |